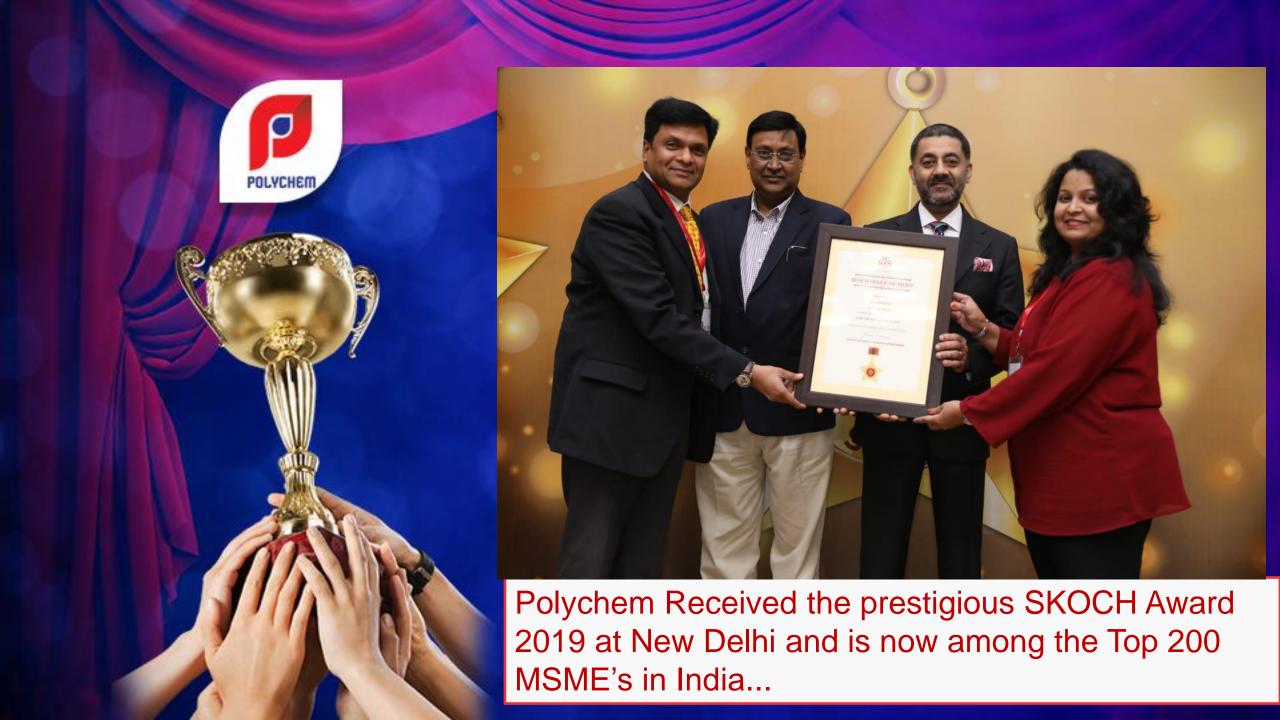

### POLYCHEM BAGS MCCIA'S AWARD FOR INNOVATIVE PRODUCT

**-2016** 

MCCIA Innovation and Entrepreneurship Awards 2016

is one of the most prestigious awards in India by MCCIA. **Polychem**, bagged MCCIA's Hari Malini Joshi award for New Product Design and Innovation for it's **most unique**, **innovative and IMPORT SUBSTITUTE product range** in the field of **rust prevention**.

Name of the Award winning product- "BIORADICOOL NFP"