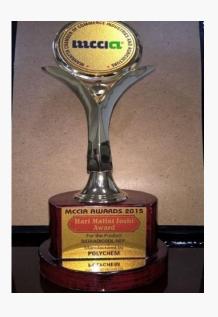

### POLYCHEM BAGS MCCIA'S AWARD FOR INNOVATIVE PRODUCT

**-2016** 

MCCIA Innovation and Entrepreneurship Awards 2016

is one of the most prestigious awards in India by MCCIA. **Polychem**, bagged MCCIA's Hari Malini Joshi award for New Product Design and Innovation for it's **most unique**, **innovative and IMPORT SUBSTITUTE product range** in the field of **rust prevention**.

Name of the Award winning product- "BIORADICOOL NFP"