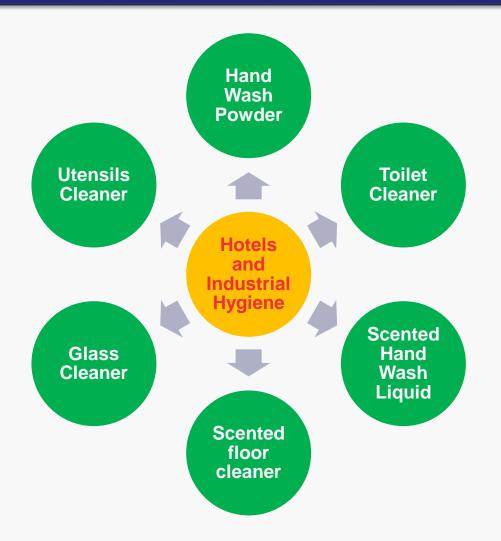

# SEGMENTS in which Polychem is present-Hotels & Hygiene And Food & Dairy Solutions